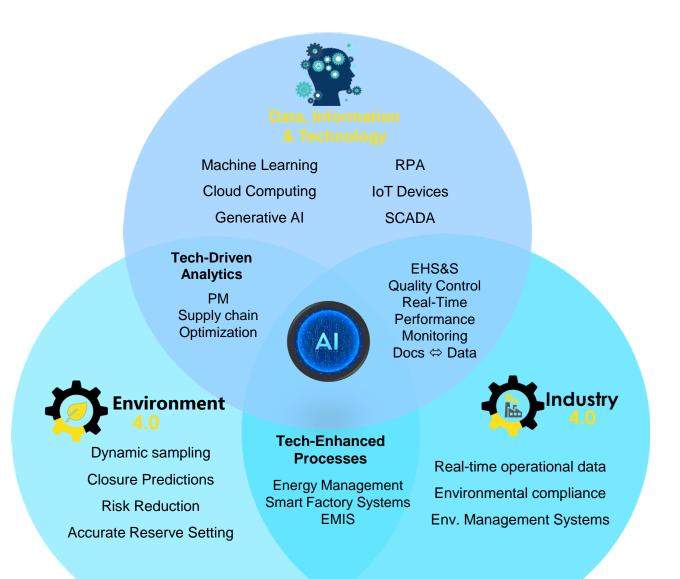

#### **EHS&S A** What happens at the nexus of Environment, Industry and AI?

# EHS&S Digital Maturity Map: Where are You?

Consolidating EHS Data Source with comprehensive visualization layers