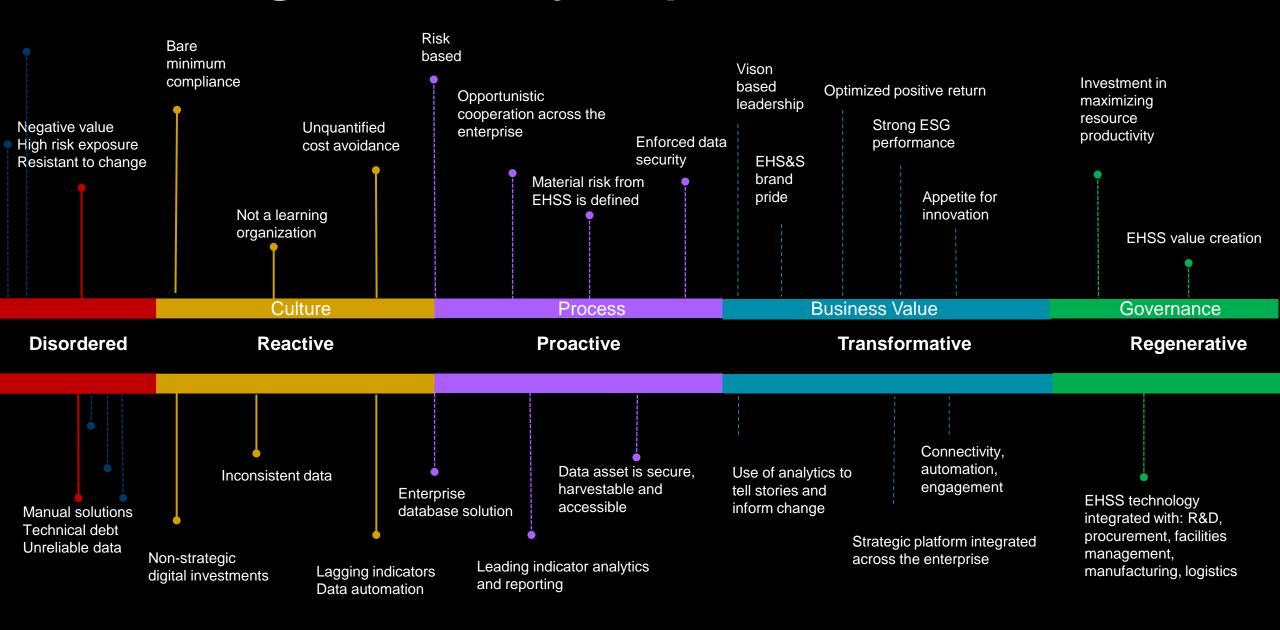

# EHS&S Digital Maturity Map: Where are You?

Consolidating EHS Data Source with comprehensive visualization layers